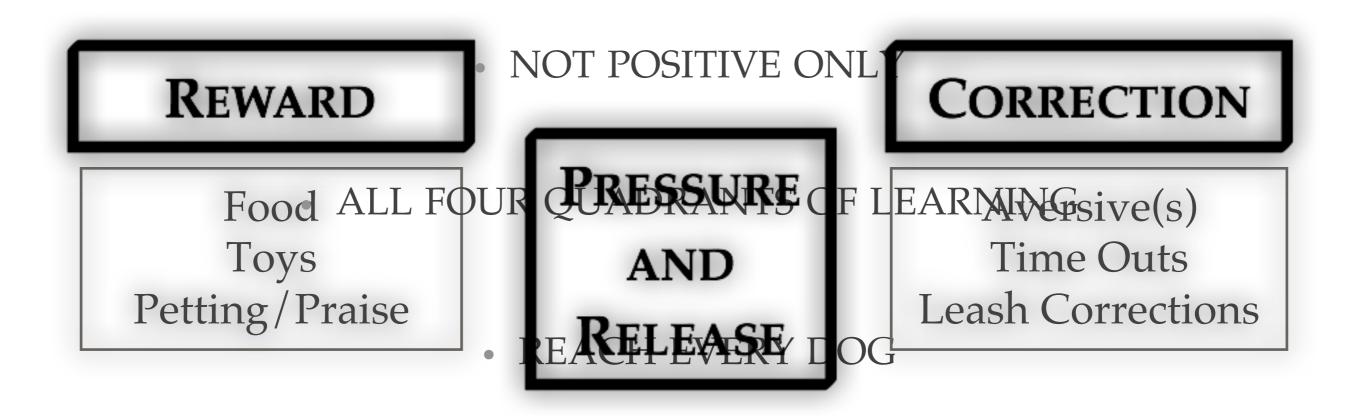

# TRAINING PRINCIPLES

• NOT RELATIONSHIP BASED

## • SAVE AS MANY AS POSSIBLE What is the dog telling you?