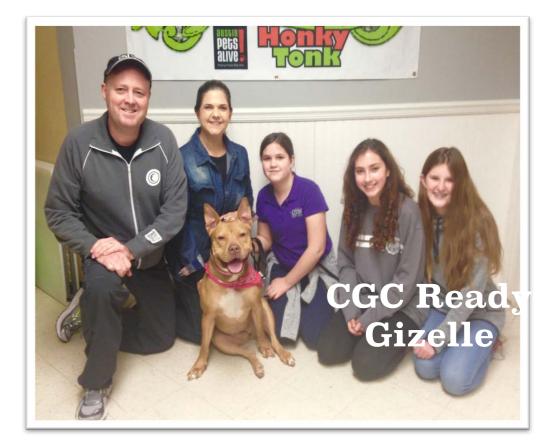

e baseline year. This includes almost 2,500 animals pulled from Austin Animal C

# Our Second Year

#### COMPARING THE CANINE GOOD CITIZEN VS. BLOCKY HEADED TYPE DOGS



**ADOPTION RATE** 

ALMOST 7X LESS LIKELY ALMOST 80% SHORTER

### **Austin Pets Alive Canine Good Citizen Program Today**

- 4 CGC Certifications this year!
  - More connection with AFU
- LOS for CGC Ready down to 22 days
- Still 7x less likely to be returned
- 113 PBTD dogs "CGC Affected" from Jan. '15 to now
  - 101 of those have been adopted
- Different level of dogs, longer training times and more BMOD needed
- Majority of dogs are adopted while in training





### Ellie Becoming CGC Ready!

# Elle

#### STARTED CGC TRAINING 6/26/2016 CGC READY 7/31/2016 ADOPTED 8/27/2016



i love you So much CGC Trainee Sugar Bear

















CGC Trainee Buddha