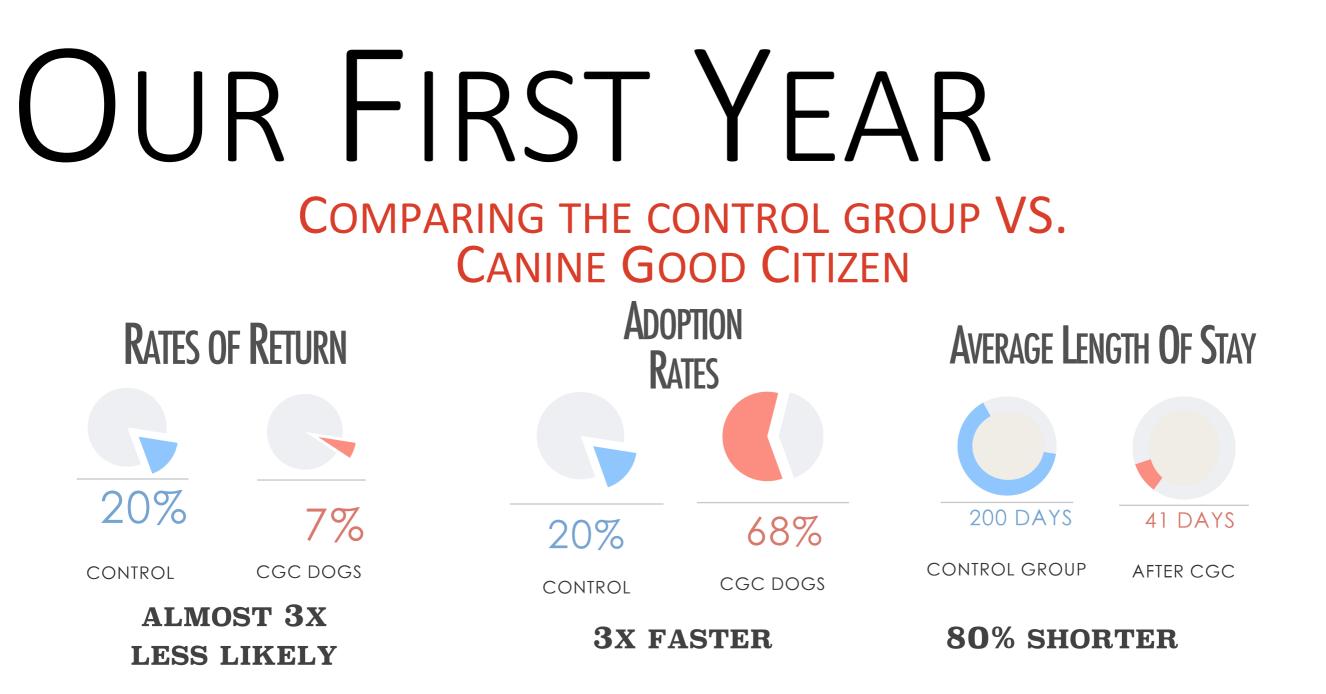

#### You gotta start somewhere.

In the first year of the program, APA saw a 16% increase in dog adoptions over the baseline year. This includes a 12% increase in adoptions for non-PBTD's and a 33% increase for PBTD's.