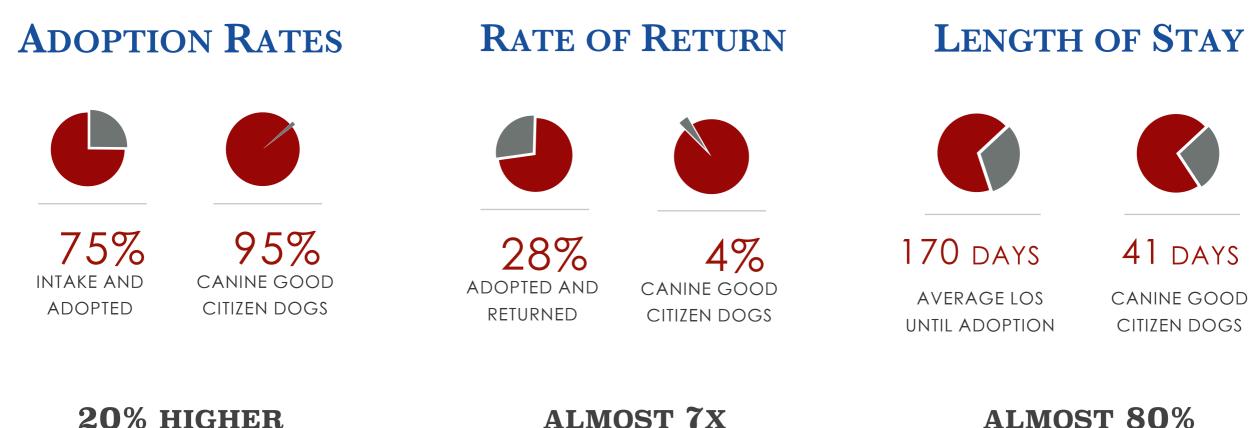

# Our Second Year

#### COMPARING THE CANINE GOOD CITIZEN VS. BLOCKY HEADED TYPE DOGS

**ADOPTION RATE** 

ALMOST 7X LESS LIKELY ALMOST 80% SHORTER