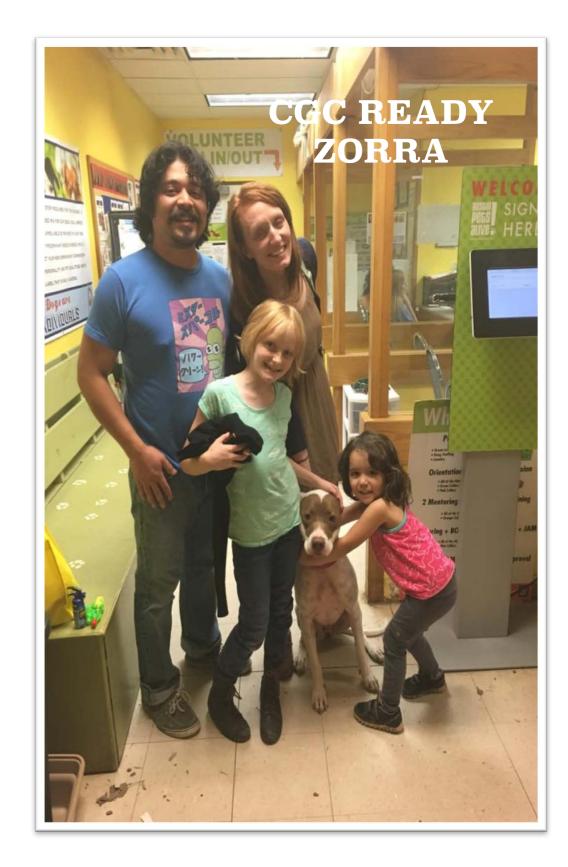

t 2,500 animals pulled from Austin Animal C

# Our Second Year

#### COMPARING THE CANINE GOOD CITIZEN VS. BLOCKY HEADED TYPE DOGS



**ADOPTION RATE** 

ALMOST 7X LESS LIKELY ALMOST 80% SHORTER

### **Austin Pets Alive Canine Good Citizen Program Today**

- 4 CGC Certifications this year!
  - More connection with AFU
- LOS for CGC Ready down to 22 days
- Still 7x less likely to be returned
- 113 PBTD dogs "CGC Affected" from Jan. '15 to now
  - 101 of those have been adopted
- Different level of dogs, longer training times and more BMOD needed
- Majority of dogs are adopted while in training





### Ellie Becoming CGC Ready!

# Elle

#### STARTED CGC TRAINING 6/26/2016 CGC READY 7/31/2016 ADOPTED 8/27/2016



i love you So much CGC Trainee Sugar Bear

















CGC Trainee Buddha